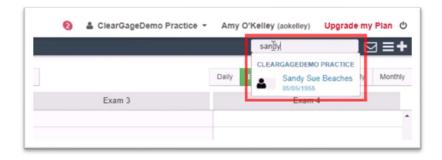

## How to access ClearGage through DrChrono

1. Locate the Patient in DrChrono

2. Click the ClearGage button under App Directory

Note: This will open the ClearGage iFrame in DrChrono