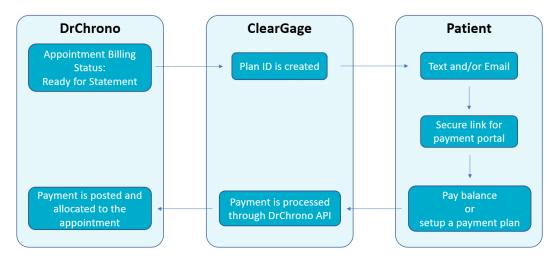

## **DrChrono Integration Workflow**

A key to success is understanding how the integration between ClearGage and DrChrono works.

DrChrono Sends ClearGage Financial information. ClearGage takes that information and sends it to the Patient so the patient can pay their balance or setup a payment plan online. Once the patient pays their balance or sets up a plan, clearage takes that information and sends it back to DrChrono.