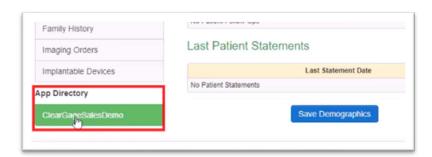

## How to access ClearGage through DrChrono

1. Locate the Patient in DrChrono

2. Click the ClearGage button under App Directory

Note: This will open the ClearGage iFrame in DrChrono